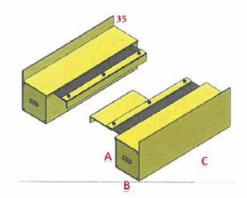

• All dimensions are metric (mm)

## Fabric length/height + Box Dimensions

Pair of AR1000x H150 - Box A75xB75xC200
Pair of AR1500 x H150 - Box A75xB75xC200

Pair of AR2000 x H200 - Box A75xB75xC275 Pair of AR3000 x H250 - Box A80xB80xC300

Pair of AR4000 x H250 - Box A105xB105xC300
Pair of AR5000 x H250 - Box A105xB105xC350
Pair of AR4000 x H300 - Box A105xB105xC400
Pair of AR5000 x H300 - Box A105xB105xC400
Pair of AR6000 x H350 - Box A140xB140xC450